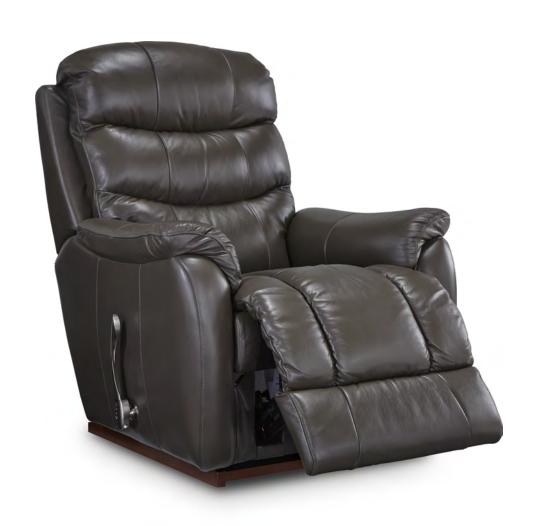

# 835 GRAND ANDOVER

## 10T **ROCKER RECLINER**

W 37.50" · D 38.50" · H 44" **FULL EXTENSION 68"** 