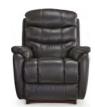

# 835 GRAND ANDOVER

## 10T **ROCKER RECLINER**

W 37.50" · D 38.50" · H 44" **FULL EXTENSION 68"** 