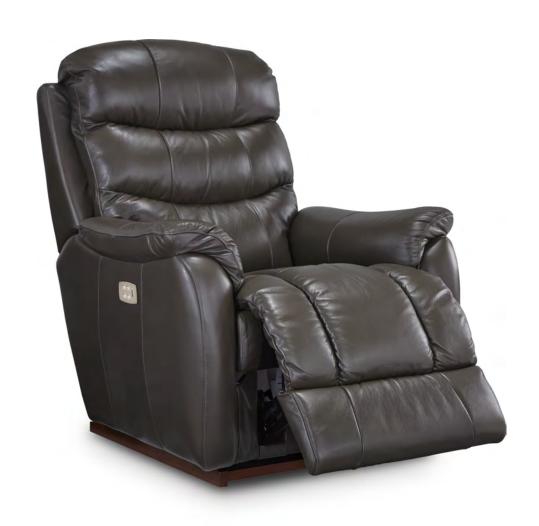

## 835 GRAND ANDOVER

## 1PT

#### POWER ROCKER RECLINER (XR)

W 37.50" · D 38.50" · H 44" **FULL EXTENSION 68"** 