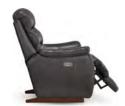

## 835 GRAND ANDOVER

## 1PT

#### POWER ROCKER RECLINER (XR)

W 37.50" · D 38.50" · H 44" **FULL EXTENSION 68"** 